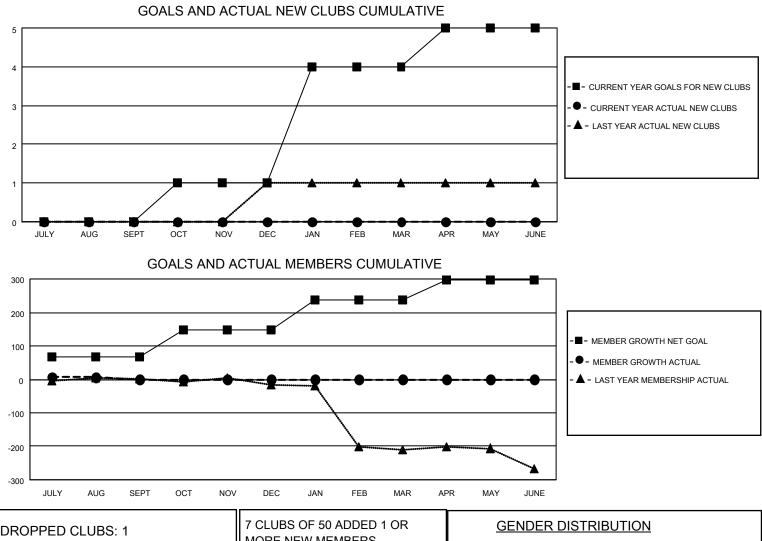

## LOCATION ZAMBIA

District 413

Results as of: 8/31/2021

| Clubs                 |               |           |               | Members               |                        |                         |                                                    |
|-----------------------|---------------|-----------|---------------|-----------------------|------------------------|-------------------------|----------------------------------------------------|
| RESULTS FOR 2021-2022 |               |           |               | RESULTS FOR 2021-2022 |                        |                         |                                                    |
| QUARTER               | NEW CLUB GOAL | NEW CLUBS | DROPPED CLUBS | QUARTER               | BER GROWTH NET<br>GOAL | MEMBER GROWTH<br>ACTUAL | DROPPED<br>MEMBERS ACTUAL<br>(including transfers) |
| JULY/AUG/SEPT         | 0             | 0         | 1             | JULY/AUG/SEPT         | 68                     | 56                      | 8                                                  |
| OCT/NOV/DEC           | 1             | 0         | 0             | OCT/NOV/DEC           | 80                     | 0                       | 0                                                  |
| JAN/FEB/MAR           | 3             | 0         | 0             | JAN/FEB/MAR           | 90                     | 0                       | 0                                                  |
| APR/MAY/JUNE          | 1             | 0         | 0             | APR/MAY/JUNE          | 60                     | 0                       | 0                                                  |

| DROPPED CLUBS: 1 |   | MORE NEW MEMBERS          | MALE<br>FEMALE                     | 648 (57.09%)<br>487 (42.91%) |
|------------------|---|---------------------------|------------------------------------|------------------------------|
| DROPPED MEMBERS  |   |                           | NON BINARY<br>PREFER NOT TO ANSWER | 0 (0.00%)<br>0 (0.00%)       |
| DECEASED         | 1 |                           |                                    |                              |
| CLUB CANCELLED   | 7 | CLICK HERE FOR CUMULATIVE | TOTAL FAMILY UNIT MEMBERS          | 66                           |
| OTHER            | 0 | MEMBERSHIP DATA           |                                    |                              |
| TOTAL            | 8 |                           | FAMILY MEMBERS PAYING HA           | LF DUES 34                   |